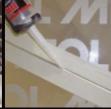

# TRANSPARENT HYBRID ASSEMBLING ADHESIVE

#### **FAST BONDS AND SEALS:**

metals, plastics, ceramics, porcelain, glass, wood and other materials.

#### Joint is:

- Transparent invisible also on glass and transparent plastics (polycarbonate, plexyglass)
- Flexible and highly resistant
- Temperature resistant from -40°C to +90°C
- Resistant to weather conditions, also to seaside climate
- Can be painted
- UV stable
- Mould resistant