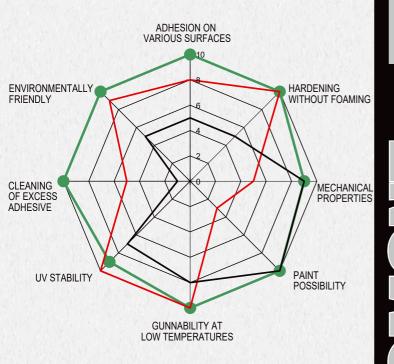

## Benefits of MITOMONT HP adhesives against silicon putties and elastic polyurethane adhesives:

#### **Characteristics:**

- Excellent adhesion on various surfaces, also on wet substrates
- Strong, flexible and highly resistant joint
- High initial grip and pasty form allow gluing also on unlevelled and vertical surfaces
- Can be used as an adhesive or a sealant

#### **Application:**

- For gluing and sealing of almost all materials
- For fast fixing of various materials, also on vertical surfaces
- For gluing of joints of various building elements
- For repairing of cracks in concrete and facades
- For invisible gluing and sealing of glass and transparent plastic materials
- For outdoor and indoor use