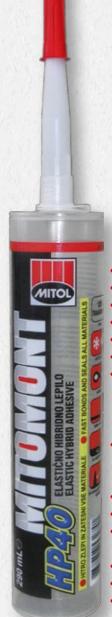

#### STRONG HYBRID ASSEMBLING ADHESIVE

#### **FAST BONDS AND SEALS:**

metals, plastics, insulation materials, ceramics, stone, brick, gypsum, wood, glass, marble, concrete, cork and other materials. Excellently fills cracks and unlevelled surfaces.

- STP polymer
- → High end strength: 38 kg/cm²
- High initial grip
- Open time: 15 25 minutes
- Elongation at break: 375%
- Hardness: Shore A: 50
- Odourless, free of solvents, isocyanates & silicones

#### Joint is:

- Strong, flexible and highly resistant
- Temperature resistant from -40°C to +90°C
- Resistant to weather conditions, also to seaside climate
- White
- Can be painted
- UV stable
- Mould resistant