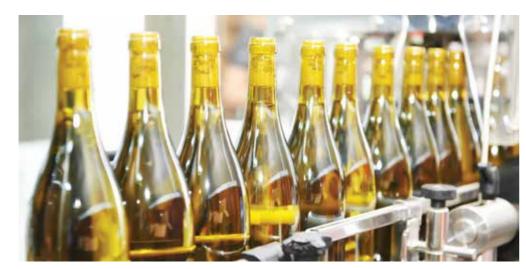

### **Glass labelling**

| Product       | Base                   | Viscosity (mPas)           | Application                              | Gluing material                                        | Applied by        | Special properties                                                                                         |
|---------------|------------------------|----------------------------|------------------------------------------|--------------------------------------------------------|-------------------|------------------------------------------------------------------------------------------------------------|
| MEKOL 1310    | PVAc dispersion        | 36 000 – 64 000<br>at 23°C | labelling<br>non-returnable<br>packaging | non lacquered<br>paper labels                          | roller            | good wet tack, fast setting                                                                                |
| TERMOKOL 2344 | SIS block<br>copolymer | appr. 1 000<br>at 140°C    | non-returnable<br>bottles                | paper and<br>BOPP labels to<br>PVC, PET, PE,<br>PP, PS | nozzle,<br>roller | pressure sensitive,<br>transparent film, excellent<br>adhesion/cohesion balance,<br>high cold and hot tack |