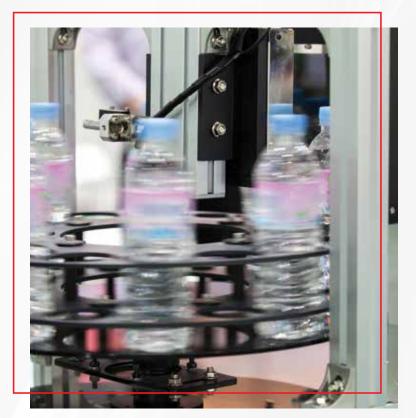

## **Plastic bottles labelling**

### **Cold gluing**

| Product      | Base                                      | Viscosity (mPas)<br>at 23°C | Gluing material                                     | Applied by | Special properties                                                                                             |
|--------------|-------------------------------------------|-----------------------------|-----------------------------------------------------|------------|----------------------------------------------------------------------------------------------------------------|
| MITOSOL 3300 | polyvinyl-methyleter                      | 14 000 – 19 000             | paper and BOPP<br>labels to PVC, PET,<br>PP, PS, PE | roller     | yellowish, good wet tack, very tacky dry<br>film, very good adhesion on difficult to<br>bond surfaces          |
| MITOSOL 1315 | polyvinyl-methyleter,<br>solution of PVOH | 45 000 – 75 000             | paper labels to PVC,<br>PET, PE                     | roller     | good wet tack, tacky dry film, good<br>adhesion on difficult to bond surfaces,<br>long open time, fast setting |

#### **Hot gluing**

| Product       | Base                   | Viscosity (mPas)<br>at 140°C | Softening point (°C) | Gluing material                                     | Applied by     | Special properties                                                                                                                                    |
|---------------|------------------------|------------------------------|----------------------|-----------------------------------------------------|----------------|-------------------------------------------------------------------------------------------------------------------------------------------------------|
| TERMOKOL 2341 | SIS block<br>copolymer | 950 – 1 450                  | 75 - 85              | paper and BOPP<br>labels to PVC, PET,<br>PE, PP, PS | nozzle, roller | light yellowish-transparent, pressure sensitive                                                                                                       |
| TERMOKOL 2344 | SIS block<br>copolymer | appr. 1 000                  | 58 - 68              | paper and BOPP<br>labels to PVC, PET,<br>PE, PP, PS | nozzle, roller | pressure sensitive, carbonated drinks,<br>low viscosity product, excellent adhesion/<br>cohesion balance, transparent film, high<br>cold and hot tack |